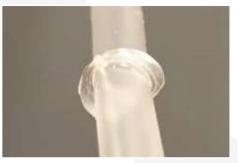

## **Unique Solution for Tube Gate Opening**

Compatible with manual and automatic strippers. The welded connection place for wet tubes can be opened with tube strippers, manual operation not needed.

**RF SEALING**Detachment of the tubes and precise reconnection

**RF DOCKING**Aligned welding with desired tubes

No intervention with interior of tube

Impeccable seal quality

100+ Newton tensile strength