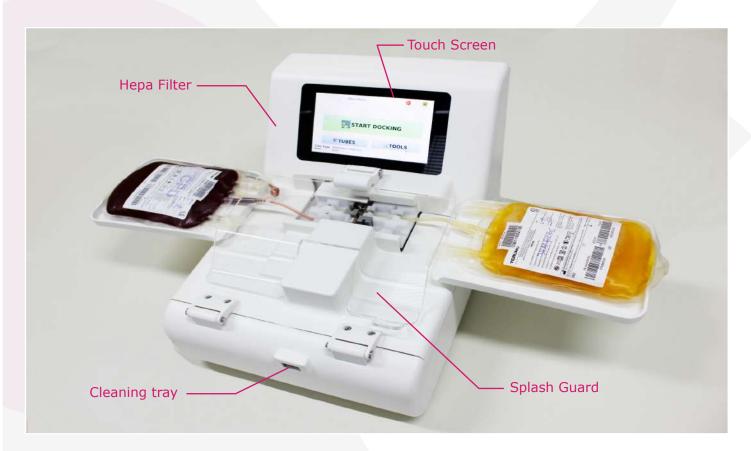

## **Sterile Medical PVC Tube Welder with GREEN Technology**

- \* It simply uses the known **RF (Radio Frequency)** technologie for all phases; Sealing Welding.
- \* It connects medical PVC tubes without disposables; no knife no blade no copper wire. Ultimately, negligible odor, waste and exhaust, it gives GREEN output by using RF technology. Integrated Hepa filter system guarantees the trapping of PVC particles.
- \* Smooth sealing- welding process with **no preheating** technology
- \* WELDmatic enables **sterile connections of all wet and dry** tubing combinations of blood bag tubes from various ranges. (tube diameter from 3.8 mm to 4.8 mm)
- \* Patented Automatic Gate Opening

## **Intended Use**

- \* Component pooling
- \* Connection of Leukofilter system
- \* Pathogen bag system connection
- \* Cell washing connection
- \* Sampling for QM Control
- \* Any blood bag sets modification

Bi directional Data transfer

Barcode Reader yes optional

iQ-Link SW Software for data collection and data transfer

**Color T-Screen** with guiding symbol

**SINGLE TOUCH ONSET**Easy and visible docking process