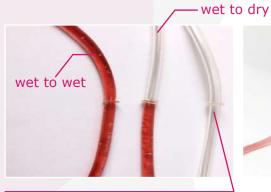

## **Sterile Medical PVC Tube Welder with GREEN Technology**

- \* It simply uses the known **RF (Radio Frequency)** technologie for all phases; Sealing Welding.
- \* It connects medical PVC tubes without disposables; no knife no blade no copper wire. Ultimately, negligible odor, waste and exhaust, it gives GREEN output by using RF technology. Integrated Hepa filter system guarantees the trapping of PVC particles.
- \* Smooth sealing- welding process with **no preheating** technology
- \* WELDmatic enables **sterile connections of all wet and dry** tubing combinations of blood bag tubes from various ranges. (tube diameter from 3.8 mm to 4.8 mm)
- \* Patented Automatic Gate Opening

WELDmatic has unique and patented "automatic opening of liquid flow" at the connection point for dry-dry tubes. Optionally closed connection points can be opened by using a tube stripper or with fingers.

## **Unique Solution for Tube Gate Opening**

Compatible with manual and automatic strippers. The welded connection place for wet tubes can be opened with tube strippers, manual operation not needed.