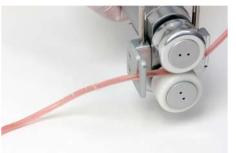

## **Unique Solution for Tube Gate Opening**

Compatible with manual and automatic strippers. The welded connection place for wet tubes can be opened with tube strippers, manual operation not needed.

**RF SEALING**Detachment of the tubes and precise reconnection

**RF DOCKING**Aligned welding with desired tubes

No intervention with interior of tube

Impeccable seal quality

100+ Newton tensile strength