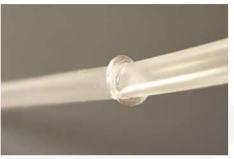

## **Unique Solution for Tube Gate Opening**

Compatible with manual and automatic strippers. The welded connection place for wet tubes can be opened with tube strippers, manual operation not needed.

**RF SEALING**Detachment of the tubes and precise reconnection

**RF DOCKING**Aligned welding with desired tubes

No intervention with interior of tube

Impeccable seal quality

100+ Newton tensile strength