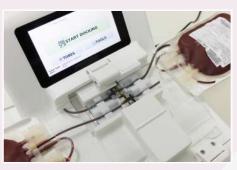

## **Sterile Medical PVC Tube Welder with GREEN Technology**

- \* It simply uses the known **RF (Radio Frequency)** technologie for all phases; Sealing Welding.
- \* It connects medical PVC tubes without disposables; no knife no blade no copper wire. Ultimately, negligible odor, waste and exhaust, it gives GREEN output by using RF technology. Integrated Hepa filter system guarantees the trapping of PVC particles.
- \* Smooth sealing- welding process with **no preheating** technology
- \* WELDmatic enables **sterile connections of all wet and dry** tubing combinations of blood bag tubes from various ranges. (tube diameter from 3.8 mm to 4.8 mm)
- \* Patented Automatic Gate Opening

Bi directional Data transfer

Barcode Reader yes optional

iQ-Link SW Software for data collection and data transfer

**Color T-Screen** with guiding symbol

**SINGLE TOUCH ONSET**Easy and visible docking process

**RF SEALING**Detachment of the tubes and precise reconnection

**RF DOCKING**Aligned welding with desired tubes

No intervention with interior of tube

Impeccable seal quality

100+ Newton tensile strength