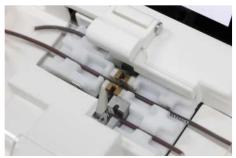

WELDmatic has unique and patented "automatic opening of liquid flow" at the connection point for dry-dry tubes. Optionally closed connection points can be opened by using a tube stripper or with fingers.

## **Unique Solution for Tube Gate Opening**

Compatible with manual and automatic strippers. The welded connection place for wet tubes can be opened with tube strippers, manual operation not needed.