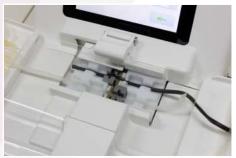

## **Unique Solution for Tube Gate Opening**

Compatible with manual and automatic strippers. The welded connection place for wet tubes can be opened with tube strippers, manual operation not needed.

**RF SEALING**Detachment of the tubes and precise reconnection

**RF DOCKING**Aligned welding with desired tubes

No intervention with interior of tube

Impeccable seal quality

100+ Newton tensile strength