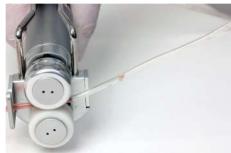

WELDmatic has unique and patented "automatic opening of liquid flow" at the connection point for dry-dry tubes. Optionally closed connection points can be opened by using a tube stripper or with fingers.

## **Unique Solution for Tube Gate Opening**

Compatible with manual and automatic strippers. The welded connection place for wet tubes can be opened with tube strippers, manual operation not needed.